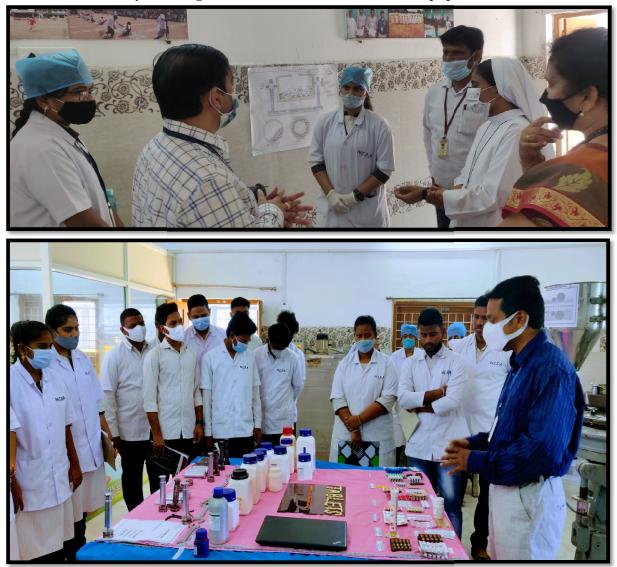

e trained about Tablet punching machine, Dissolution test apparatus, Fluidized bed drier, Tablet coating machine, Blender, BOD incubator, Orbital shaker, Ball Mill, Brookfield Viscometer.

### Flyer of the workshop





CA P-LOUGE PRINCIPAL NIRMALA COLLEGE OF PHARMACY ATMAKUR VILLAGE, MANGALAGIRI, GUNTUR DL, A.P.



(A UNIT OF CATECHIST SISTERS OF ST.ANN'S, HYD) ATMAKURU (Village), Mangalagiri (M), Guntur Dist-522503, A.P, India. Approved by AICTE & PCI New Delhi & Govt. of A.P, Affiliated to SBTET & A.N University, Guntur Accredited by NAAC & Approved under UGC 2f & 12b and Approved Institutional Innovation Council by AICTE Ph: 08645-236255, 236722, 9912342142 E-mail: <u>ncpa\_csagp@yahoo.co.in</u> Web site: www.ncpacsag.ac.in

Faculty Training the Students on Pharmaceutical Equipment's



Model Copy of Feedback form of Workshop on hands on Experience on Pharmaceutical equipments



CA PLOUDE PRINCIPAL NIRMALA COLLEGE OF PHARMACY ATMAKUR VILLAGE. MANGALAGIRI. GUNTUR DI., A.P.



(A UNIT OF CATECHIST SISTERS OF ST.ANN'S, HYD)

ATMAKURU (Village), Mangalagiri (M), Guntur Dist-522503, A.P, India.

Approved by AICTE & PCI New Delhi & Govt. of A.P., Affiliated to SBTET & A.N University, Guntur Accredited by NAAC & Approved under UGC 2f & 12b and Approved Institutional Innovation Council by AICTE Ph: 08645-236255, 236722, 9912342142 E-mail: <u>ncpa\_csagp@yahoo.co.in</u> Web site: <u>www.ncpacsag.ac.in</u>

|        |                                     |                      |