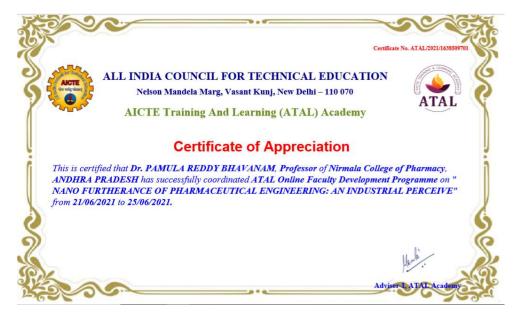

### 6.5.2 (d) Conferences, Seminars, Workshops on quality conducted during 2021-22

| S. No | Date                     | Title                                                                      |
|-------|--------------------------|----------------------------------------------------------------------------|
| 1     | 28-10-2021               | International e- Conference on Recent Trends in Pharmaceutical<br>Research |
| 2     | 09-08-2021               | Webinar on Research Innovation and Ranking                                 |
| 3     | 15-07-2021               | Webinar on "Intellectual Property Rights"                                  |
| 4     | 21-06-2021 to 25-06-2021 | AICTE Sponsored ATAL Online Faculty Development<br>Programme               |
| 5     | 28-02-2022               | Pharmaorion-2022                                                           |