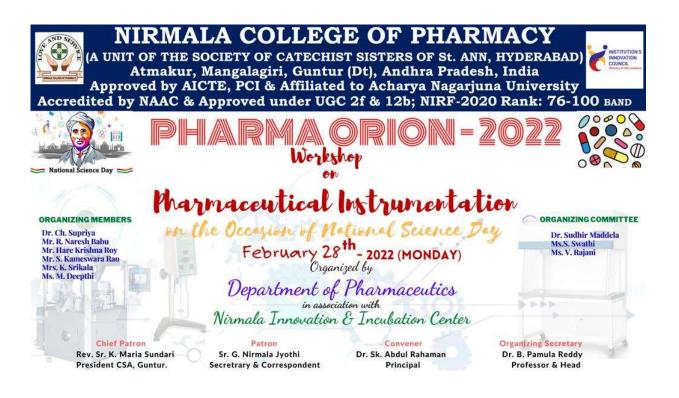

### 6.5.2 (d) Conferences, Seminars, Workshops on quality conducted during 2021-22

| S. No | Date                     | Title                                                                      |
|-------|--------------------------|----------------------------------------------------------------------------|
| 1     | 28-10-2021               | International e- Conference on Recent Trends in Pharmaceutical<br>Research |
| 2     | 09-08-2021               | Webinar on Research Innovation and Ranking                                 |
| 3     | 15-07-2021               | Webinar on "Intellectual Property Rights"                                  |
| 4     | 21-06-2021 to 25-06-2021 | AICTE Sponsored ATAL Online Faculty Development<br>Programme               |
| 5     | 28-02-2022               | Pharmaorion-2022                                                           |