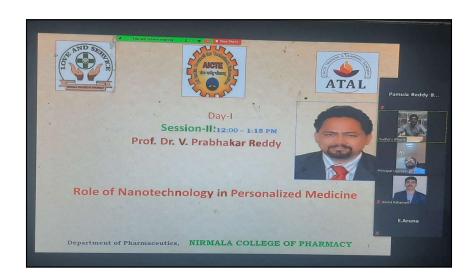

### 6.5.2 (d) Conferences, Seminars, Workshops on quality conducted during 2021-22

| S. No | Date                     | Title                                                                      |
|-------|--------------------------|----------------------------------------------------------------------------|
| 1     | 28-10-2021               | International e- Conference on Recent Trends in Pharmaceutical<br>Research |
| 2     | 09-08-2021               | Webinar on Research Innovation and Ranking                                 |
| 3     | 15-07-2021               | Webinar on "Intellectual Property Rights"                                  |
| 4     | 21-06-2021 to 25-06-2021 | AICTE Sponsored ATAL Online Faculty Development<br>Programme               |
| 5     | 28-02-2022               | Pharmaorion-2022                                                           |