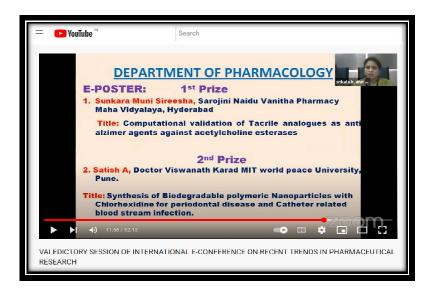

# 1. International e- Conference on Recent Trends in Pharmaceutical Research on 28-10-2021

ORGANIZED BY: Nirmala Innovation and Incubation center, Nirmala college of pharmacy, Mangalagiri

INTERNATIONAL ECONFERENCE ON RECENT TRENDS IN PHARMACEUTICAL RESEARCH 1,016 views • Streamed live on Oct 28,2021 
☐ 51 ⑦ DISLIKE & SHARE ※ CLIP =+ SAVE ...

### **BROCHURE & YouTube STREAMING CLIP OF E-CONFERENCE**

https://www.youtube.com/watch?v=dX22kYHlkec

CA PLOUDE PRINCIPAL NIRMALA COLLEGE OF PHARMACY ATMAKUR VILLAGE, MANGALAGIRI, GUNTUR DL., A.P.

(A UNIT OF CATECHIST SISTERS OF ST.ANN'S, HYD) ATMAKURU (Village), Mangalagiri (M), Guntur Dist-522503, A.P, India. Approved by AICTE & PCI New Delhi & Govt. of A.P, Affiliated to SBTET & A.N University, Guntur Accredited by NAAC & Approved under UGC 2f & 12b and Approved Institutional Innovation Council by AICTE Ph: 08645-236255, 236722, 9912342142 E-mail: <u>ncpa\_csagp@yahoo.co.in</u> Web site: <u>www.ncpacsag.ac.in</u>

YouTube STREAMING CLIP OF e-CONFERENCE

Report of the programme:

In this conference we have received Around 700 Registrations and 145 Abstracts, 160 research and review Articles and those articles are published in the Journal cardiovascular disease research and RJPT. In this programme we have conducted total No of 3 scientific sessions with eminent personalities from industry and academia. In these two days we have enriched our minds with an extraordinary knowledge on Evaluation of clinical studies. Intellectual property rights, patents and also on Bioinformatics.