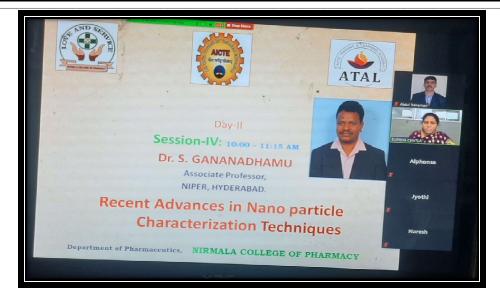

### 6.5.2 (d) Conferences, Seminars, Workshops on quality conducted during 2021-22

| S. No | Date                     | Title                                                                      |
|-------|--------------------------|----------------------------------------------------------------------------|
| 1     | 28-10-2021               | International e- Conference on Recent Trends in Pharmaceutical<br>Research |
| 2     | 09-08-2021               | Webinar on Research Innovation and Ranking                                 |
| 3     | 15-07-2021               | Webinar on "Intellectual Property Rights"                                  |
| 4     | 21-06-2021 to 25-06-2021 | AICTE Sponsored ATAL Online Faculty Development<br>Programme               |
| 5     | 28-02-2022               | Pharmaorion-2022                                                           |