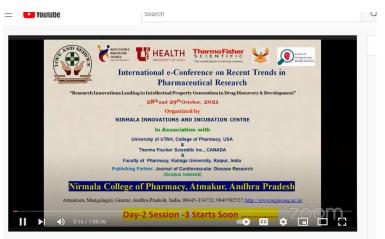

# 1. International e- Conference on Recent Trends in Pharmaceutical Research on 28-10-2021

ORGANIZED BY: Nirmala Innovation and Incubation center, Nirmala college of pharmacy, Mangalagiri

INTERNATIONAL ECONFERENCE ON RECENT TRENDS IN PHARMACEUTICAL RESEARCH 1,016 views • Streamed live on Oct 28,2021 
☐ 51 ⑦ DISLIKE & SHARE ※ CLIP =+ SAVE ...

### **BROCHURE & YouTube STREAMING CLIP OF E-CONFERENCE**

https://www.youtube.com/watch?v=dX22kYHlkec

CA PLOUDE PRINCIPAL NIRMALA COLLEGE OF PHARMACY ATMAKUR VILLAGE, MANGALAGIRI, GUNTUR DL., A.P.

(A UNIT OF CATECHIST SISTERS OF ST.ANN'S, HYD) ATMAKURU (Village), Mangalagiri (M), Guntur Dist-522503, A.P, India. Approved by AICTE & PCI New Delhi & Govt. of A.P, Affiliated to SBTET & A.N University, Guntur Accredited by NAAC & Approved under UGC 2f & 12b and Approved Institutional Innovation Council by AICTE Ph: 08645-236255, 236722, 9912342142 E-mail: <u>ncpa\_csagp@yahoo.co.in</u> Web site: <u>www.ncpacsag.ac.in</u>

YouTube STREAMING CLIP OF e-CONFERENCE

Report of the programme:

In this conference we have received Around 700 Registrations and 145 Abstracts, 160 research and review Articles and those articles are published in the Journal cardiovascular disease research and RJPT. In this programme we have conducted total No of 3 scientific sessions with eminent personalities from industry and academia. In these two days we have enriched our minds with an extraordinary knowledge on Evaluation of clinical studies. Intellectual property rights, patents and also on Bioinformatics.