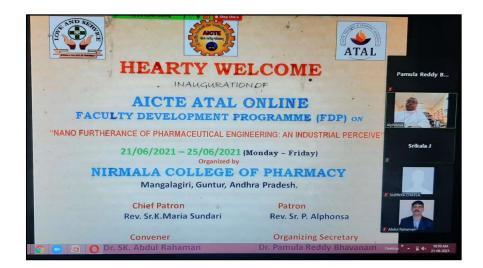

### 6.5.2 (d) Conferences, Seminars, Workshops on quality conducted during 2021-22

| S. No | Date                     | Title                                                                      |
|-------|--------------------------|----------------------------------------------------------------------------|
| 1     | 28-10-2021               | International e- Conference on Recent Trends in Pharmaceutical<br>Research |
| 2     | 09-08-2021               | Webinar on Research Innovation and Ranking                                 |
| 3     | 15-07-2021               | Webinar on "Intellectual Property Rights"                                  |
| 4     | 21-06-2021 to 25-06-2021 | AICTE Sponsored ATAL Online Faculty Development<br>Programme               |
| 5     | 28-02-2022               | Pharmaorion-2022                                                           |